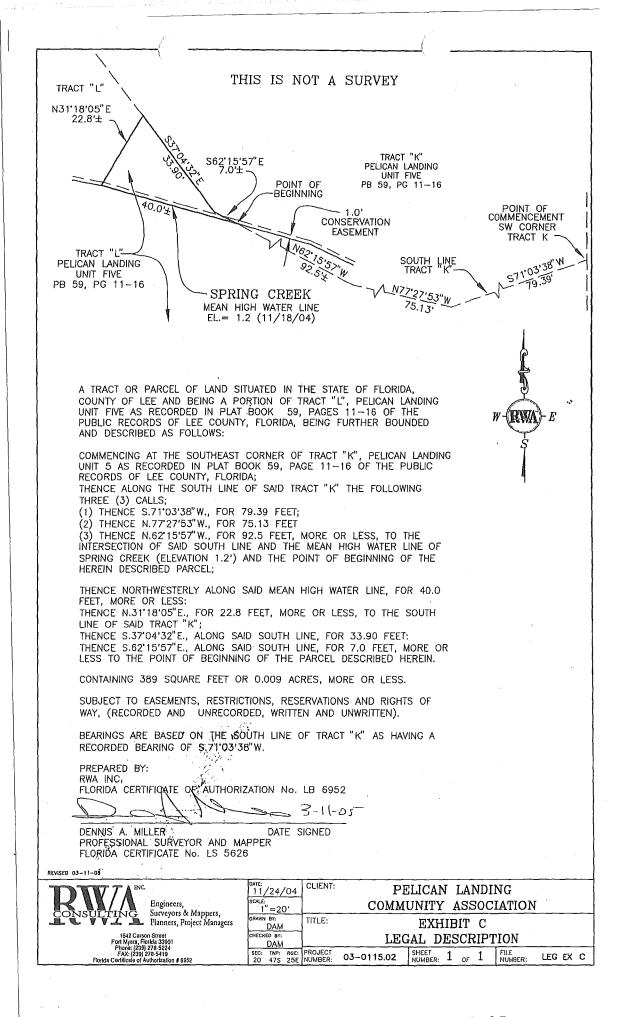

Exhibits "A", "B" and "C" attached hereto and made a part hereof.

Together with all the tenements, hereditaments and appurtenances belonging or in anyway pertaining to the above described property.

Subject to existing easements, restrictions and reservations of record.

G:\TBH\PelicanLanding\2005\Tract N and K fee simple DEED.wpd

BEARINGS ARE BASED ON THE SOUTH LINE OF TRACT "K" AS HAVING A RECORDED BEARING OF S.71'03'38" W.

CONTAINING 116 SQUARE FEET OR 0.003 ACRES, MORE OR LESS. SUBJECT TO EASEMENTS, RESTRICTIONS, RESERVATIONS AND RIGHTS OF WAY, (RECORDED AND UNRECORDED, WRITTEN AND UNWRITTEN).

PREPARED BY:

RWA INC

FLORIDA CERTIFICATE OF AUTHORIZATION No. LB 6952

3-11-05 DATE SIGNED

DENNIS A. MILLER PROFESSIONAL SURVEYOR AND MAPPER FLORIDA CERTIFICATE No. LS 5626

REVISED 03-11-05

Engineers, Surveyors & Mappers, Planners, Project Managers