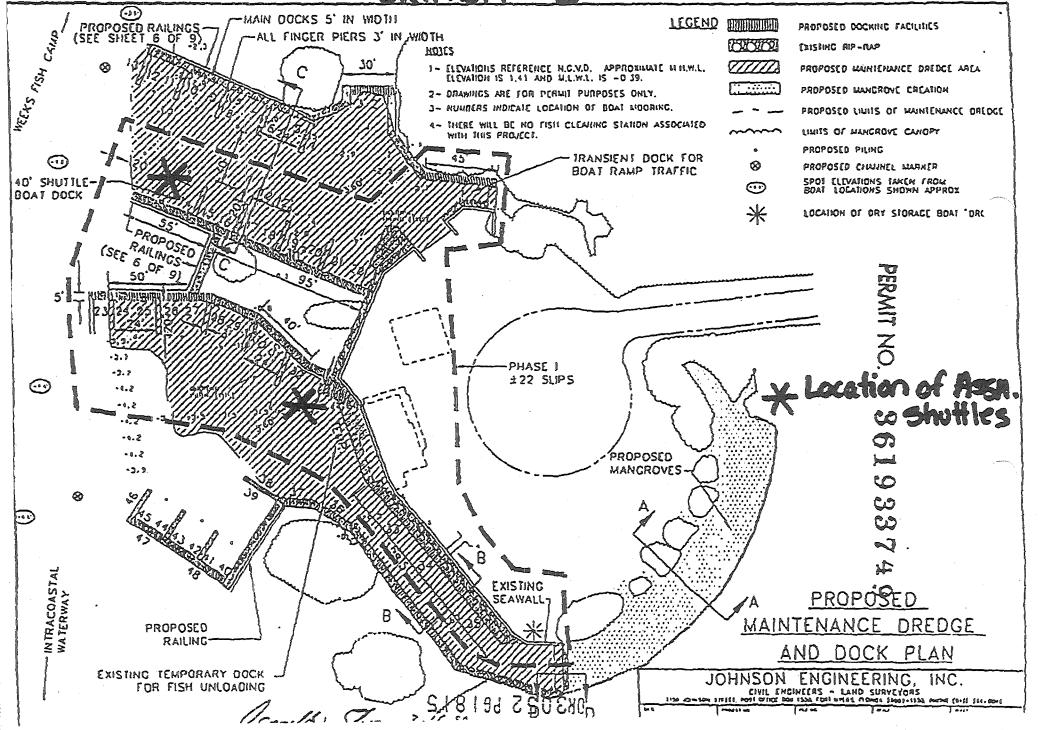

WHEREAS, Landlord has constructed upon the Submerged Lands the Phase I Improvements as depicted on Exhibit B attached hereto and intends to construct the Phase II Improvements as depicted on Exhibit B hereto (the Phase I Improvements and Phase II Improvements being collectively referred to herein as the "Dock Facilities"). In addition, Landlord intends to construct upon the Marina Land improvements for the operation of a marina with retail and restaurant facilities;

## Exhibit B

# **Dock Facilities**

EXHIBI "B"

HOLE, MONTES & ASSOCIATES, INC. ENGINEERS PLANNERS SURVEYORS

HMA PROJECT #1998558 5/18/98 REF. DWG. #B2332