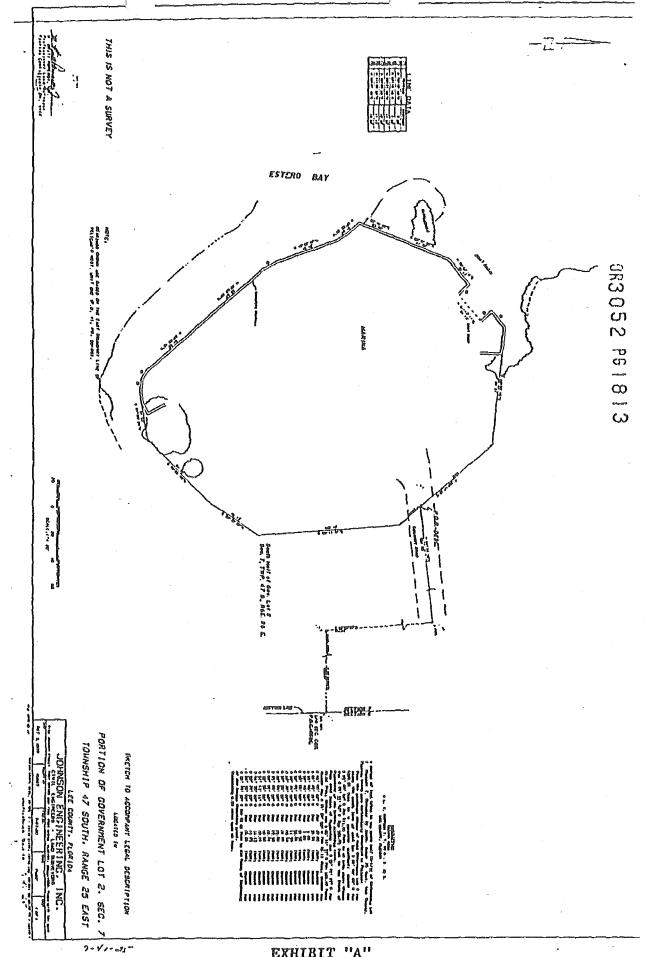

# Exhibit A

# Marina Land

#### DESCRIPTION MARINA AREA

G.L. 2, SECTION 7, T. 47 S., R. 25 E. LEE COUNTY, FLORIDA

A parcel of land lying in the south half (S-1/2) of Government Lot 2. Section 7. Township 47 South. Range 25 East. Lee County. Florida being more particularly described as follows:

From the southeast corner of said Government Lot 2 run along the south line of said lot S 89° 40' 05" W for 1229.21 feet to a concrete monument; thence run N 03° 00' 42" W for 411.46 feet to an iron pipe; thence run S 84° 33' 42" W for 581.03 feet to the Point of Beginning of the herein described tract.

From said Point of Beginning run S 39° 47' 27" E for 20.62 feet; thence run S 03° 11' 37" E for 105.10 feet; thence run S 34° 30' 06" W for 46.13 feet; thence run S 46° 06' 48" W for 64.05 feet; thence run

S 81° 29' 24" W for 34,91 feet; thence run N 78° 46' 40" W 9.08 for feet; thence run N 57° 16' 46" W for 7.89 feet; thence run N 38° 59' 48" W for 54.58 feet: thence run 20" W 56.81 N 39° 03' for feet; thence run N 29° 21' 02" W for 11.54 feet; thence run 07" W N 18° 22' for 48.42 feet; thence run 55' 35" W 21.04 N 37° for feet; thence LUU 02" E N 22° 491 23.82 for feet: thence run 52" E 47.92 N 23° 07' for feet: thence run 18" E 25.41 N 50° 57' for feet: thence run 06" E s 39° 56' for 10.92 feet; thence run 11" E N 51° 13' for 24.14 feet; thence run N 41° 301 02" W for 11.13 feet; thence run N 50° 27' 30" E for 15.83 feet; thence run 45" E 84.81 · S 82° 59' for feet; thence run

S 39° 47' 27" E for 69.81 feet to the Point of Beginning

of the herein described tract.
Containing 0.99 acres more or less.

EXHIBIT "A"
PAGE 1 OF 2

EXHIBIT "A"
PAGE Q OF Q