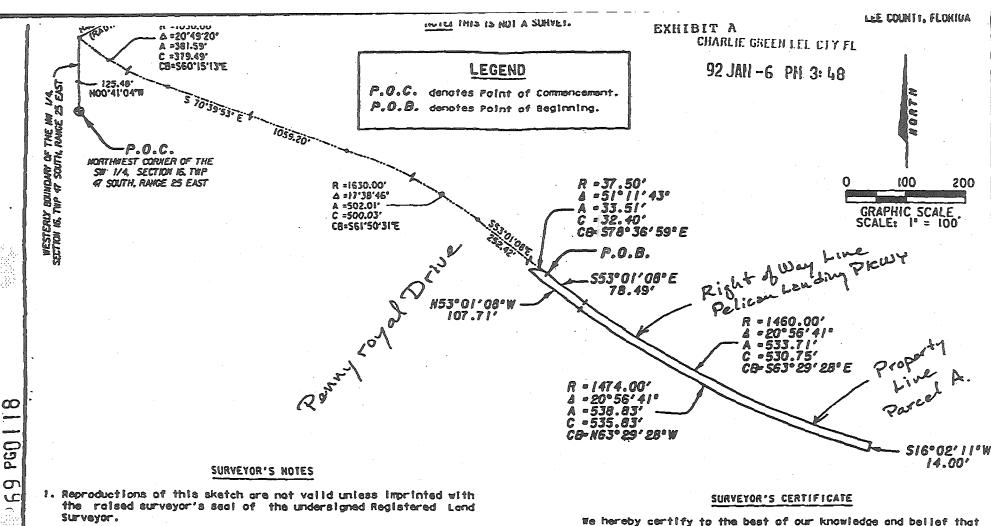

## LEGAL DESCRIPTION

## PELICAN LANDING PARCEL "A" PROPOSED SIDEWALK EASEMENT

A portion of the Southwest one-quarter of Section 16, Township 47 South, Range 25 East, Lee County, Florida; being more particularly described as follows:

COMMENCE at the Northwest corner of the Southwest one-quarter of said Section 16; thence N00°41'04"W along the Westerly boundary of the Northwest one-quarter of said Section 16 a distance of 125.48 feet to a point on the arc of a non-tangent circular curve concave to the Northeast; (a radial line through said point bears N40°09'27"E); thence Southeasterly along the arc of said curve having for its elements a radius 1050.00 feet, a central angle of 20°49'20°, an arc distance of 381.59 feet, a chord distance of 379.49 feet, and a chord bearing of S60°15'13"E to a point of tangency; thence S70°39'53"E 1059.20 feet to a point of curvature of a circular curve concave to the Southwest; thence Southeasterly along the arc of said curve having for its elements a radius of 1630.00 feet, a central angle of 17°38'46", an arc distance of 502.01 feet, a chord distance of 500.03 feet and a chord bearing of S61°50'31"E to a point of tangency; thence S53°01'08"E 252.42 feet to the POINT OF BEGINNING; thence SS3°01'08"E a distance of 78.49 feet to a point of curvature of a circular curve concave to the Northeast; thence Southeasterly along the arc of said curve having for its elements a radius of 1460.00 feet, a central angle of 20°56'41", a chord bearing of S63°29'28"E, a chord distance of 530.75 feet, an arc distance of 533.71 feet; thence S16°02'11"W a distance of 14.00 feet to a point on the arc of a non-tangent circular curve, concave to the Northeast; thence Northwesterly along the arc of said curve having for its elements a radius of 1474,00 feet, a central angle of 20°56'41", a chord bearing of N63°29'28"W, a chord distance of 535.83 feet, and arc distance of 538.83 feet; thence N53°01'08"W a distance of 107.71 feet to a point on the arc of a non-tangent circular curve concave to the Southwest; thence Southeasterly along the arc of said curve having for its elements a radius of 37.50 feet, a central angle of 51°11'43°, a chord bearing of S78°36'59"E, a chord distance of 32.40 feet, an arc distance of 33.51 feet to the POINT OF BEGINNING.

08-257.10 fm-WP-sS

EXHBIT A

- Bearings shown hereon are based upon an assumed meridian fixing the Westerly boundary of the Northwest One-Quarter of Section 16, Township 47 South. Range 25 East, Lee County, Florida as NOO°41'04°W.
- 3. The sketch shown bereon is for graphic representation only and does not represent a boundary survey.
- 4. This sketch was prepared without benefit of a title abstract.
- 5. Legal description prepared by Post. Buckley. Schuh & Jernigan. Inc.

We hereby certify to the best of our knowledge and belief that this sketch is a true and correct representation of the real property as described on Sheet 2 of 2 attached hereto. We further certify that this sketch was prepared in accordance with the applicable provisions of Chapter 21KH-6, Florida Administrative Code.